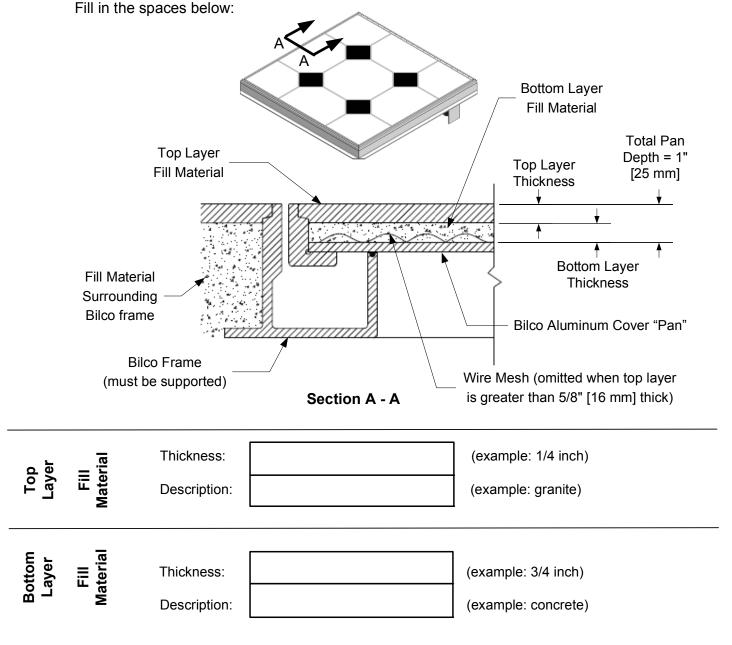

## Flooring/Fill Material used on TER/TRD Doors

Bilco type TER and TRD doors are counterbalanced according to the weight of the cover. The weight of the cover is dependent on the flooring/fill material which the customer installs in the 1" [25 mm] deep pan on the Bilco cover.

Therefore for the door to be balanced correctly Bilco is required to know information regarding the customer's flooring/fill material.

Caution: Door will be oversprung until flooring/fill material is installed in the field.

Top Layer + Bottom Layer = 1" [25 mm]

If top layer thickness is 1 inch [25 mm] then it occupies the pan fully and therefore bottom layer info can be omitted.

TER Form 10/9/14